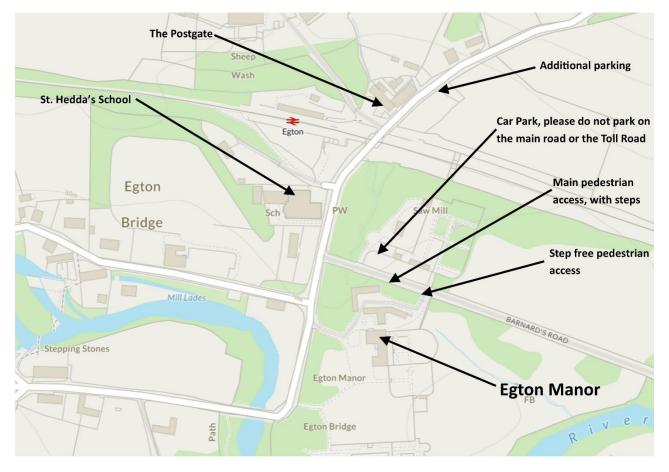

## Egton Manor, Egton Bridge

Egton Manor is located just further down the hill from St Hedda's School with access via Barnard's Road (known locally as the Toll Road). If approaching from Whitby proceed past the church and school, then take the left turn just after the church. There is a large car park on the left just after you turn in. All of this will be well signposted. If approaching from Goathland, the entrance is the first right after you cross over the river.

Additional parking will also be available in the usual field on the other side of the rail bridge. We urge all of our visitors not to inconvenience the local residents by parking on both sides of the main road, this makes it impossible for the working agricultural vehicles to get through.